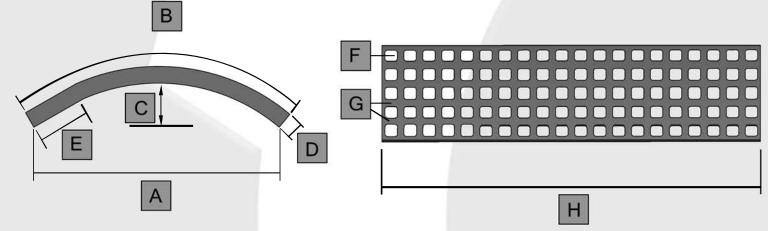

## **MEASURING YOUR SCREENS**

| A Straight Width       | Straight Width - This is the length of screen measured straight across                                                                                               |
|------------------------|----------------------------------------------------------------------------------------------------------------------------------------------------------------------|
| B Curve Width          | Curve Width - This is the length as measured with your tape following the curve of the screen                                                                        |
| C Curve Height         | Curve Height - This the distance measured from<br>the bottommost point (or the flat surface your<br>screen is on) to highest point inside the curve of<br>the screen |
| D Thickness/Gauge      | Thickness/Gauge - How thick is the metal used on<br>your screen or what gauge steel is it?                                                                           |
| E Flat/Straight End?   | ■ Flat/Straight End - Does your screen have a flat or straight part on the end or is the curve continuous from tip to tip?                                           |
| F Hole Shape/Size ———— | Hole Shape/Size - Are screen holes round,<br>rectangle, square, etc? What are the dimensions<br>of the shape?                                                        |
| G Web                  | Web - The distance or width of metal between the holes                                                                                                               |
| H Screen Length        | Screen Length - The length of your screen as seen from a top view                                                                                                    |
| Frame No Frame         | Frame - Does your screen have a support structure?                                                                                                                   |
|                        |                                                                                                                                                                      |